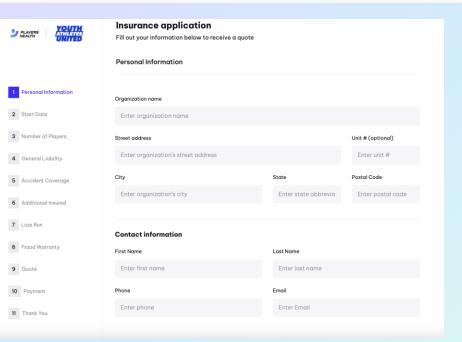

### EXAMPLE ONLINE INSURANCE ENROLLMENT PORTAL

Partnership Our Mission Insurance Our Solutions FAQ

#### INSURANCE FOR SPORTS ASSURANCE FOR ORGANIZERS

Players Health is here to help your organization get the best insurance rates possible. Fill out your information below and get a quote in minutes.

Get Started