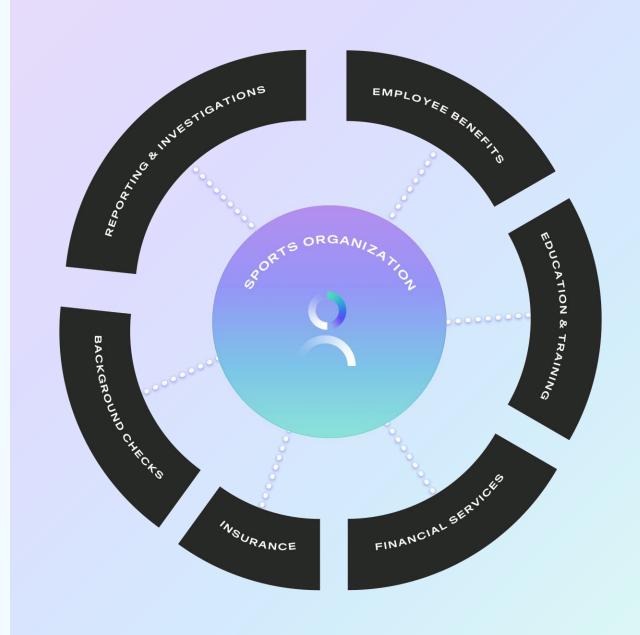

## FRAGMENTED SERVICES & COSTS

#### **TOO MANY PROVIDERS**

Administrators are used to having seven different providers for all their risk management and athlete safety needs.

#### **HIGHER COSTS**

Using disparate, unconnected providers leads to higher costs; both in time and in money.

#### **CLEAR RISKS**

When organizations do not have access to imperative risk management resources and safety support, risk increases, claims occur, which in turn drives up insurance rates.